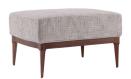

## LAURETTE OTTOMAN

8104 H: 18 IN, W: 29.5 IN, D: 27.5 IN Moonlight Grid Chenille Contract Suitable As Is This ottoman is designed with simplicity and style. A plush cushion rests atop a beveled, rich dark walnut base. Further elevating the look is the moonlight grid chenille upholstery, providing versatility within formal or casual style spaces. Fabric and finish will vary.

## APPEARANCE

Material Chenille, Wood

Finish Dark Walnut, Moonlight Grid

Finish Will Vary true Top Coat/Sealant false

DIMENSIONS

Foot Print W: 28 IN, D: 20.5 IN

Leg H: 10 IN