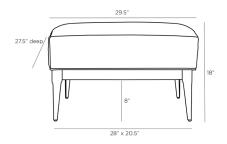

## LAURETTE OTTOMAN

8104 H: 18 IN, W: 29.5 IN, D: 27.5 IN Moonlight Grid Chenille Contract Suitable As Is This ottoman is designed with simplicity and style. A plush cushion rests atop a beveled, rich dark walnut base. Further elevating the look is the moonlight grid chenille upholstery, providing versatility within formal or casual style spaces. Fabric and finish will vary.

## APPEARANCE

Material Chenille, Wood

Finish Dark Walnut, Moonlight Grid

Finish Will Vary true Top Coat/Sealant false

DIMENSIONS

Foot Print W: 28 IN, D: 20.5 IN

Leg H: 10 IN