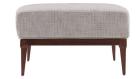

## LAURETTE OTTOMAN

8104 H: 18 IN, W: 29.5 IN, D: 27.5 IN Moonlight Grid Chenille Contract Suitable As Is This ottoman is designed with simplicity and style. A plush cushion rests atop a beveled, rich dark walnut base. Further elevating the look is the moonlight grid chenille upholstery, providing versatility within formal or casual style spaces. Fabric and finish will vary.

## APPEARANCE

Material Chenille, Wood

Finish Dark Walnut, Moonlight Grid

Finish Will Vary true Top Coat/Sealant false

DIMENSIONS

Foot Print W: 28 IN, D: 20.5 IN

Leg H: 10 IN